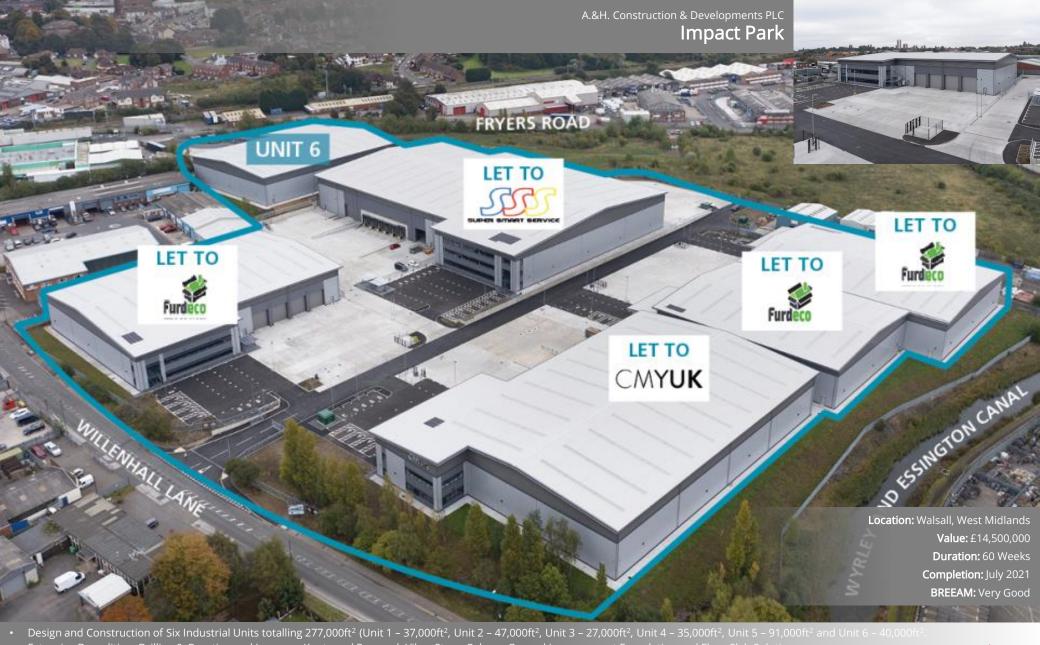

- Extensive Demolition, Drilling & Grouting and Japanese Knotweed Removal. Vibro Stone Column Ground Improvement Foundation and Floor Slab Solution.
- Integral First and Second Floor Offices totalling 18,000ft<sup>2</sup> (Unit 1 2,500ft<sup>2</sup>, Unit 2 3,600ft<sup>2</sup>, Unit 3 1,500ft<sup>2</sup>, Unit 4 1,900ft<sup>2</sup>, Unit 5 6,000ft<sup>2</sup> and Unit 6 2,500ft<sup>2</sup>).
- 8 Dock Levellers (Unit 2 2 and Unit 5 6).
- 18 Level Access Doors (Unit 1 4, Unit 2 3, Unit 3 2, Unit 4 3, Unit 5 2 and Unit 6 4).
- External Works comprising S278 Works, Access Road, Service Yards and Car Parks.